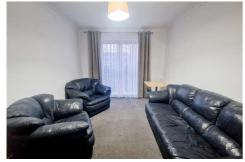

## 

The bright and spacious reception room features soft carpeting and neutral décor, creating a warm and welcoming space that's easy to personalize. There's ample room for a sofa, coffee table, and media unit—ideal for relaxing or entertaining.