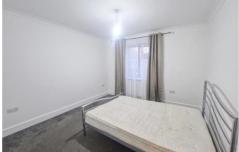

#### → Bedroom

A generously sized double bedroom easily accommodates a large bed and additional furniture, such as wardrobes or a chest of drawers. A double-glazed window fills the room with natural light, contributing to a calm and airy atmosphere.