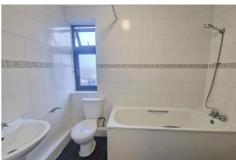

#### ■ Bathroom

Fully tiled from floor to ceiling, the bathroom includes a newly fitted sink, toilet, and a full-size bath with a detachable shower head for added convenience.