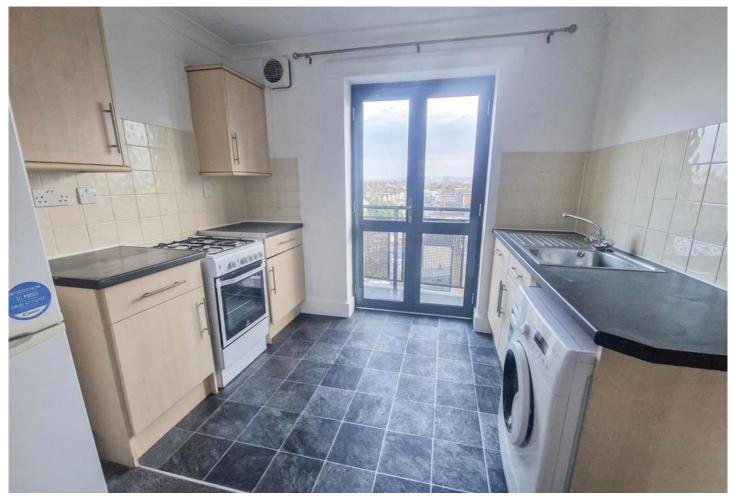

#### **™** Kitcher

The contemporary kitchen is well-equipped with a gas stove, oven, washing machine, and ample storage. Featuring tiled flooring, sleek granite countertops, and a blend of painted and tiled walls, the space opens out to a private balcony—perfect for morning coffee or quiet evenings outdoors.